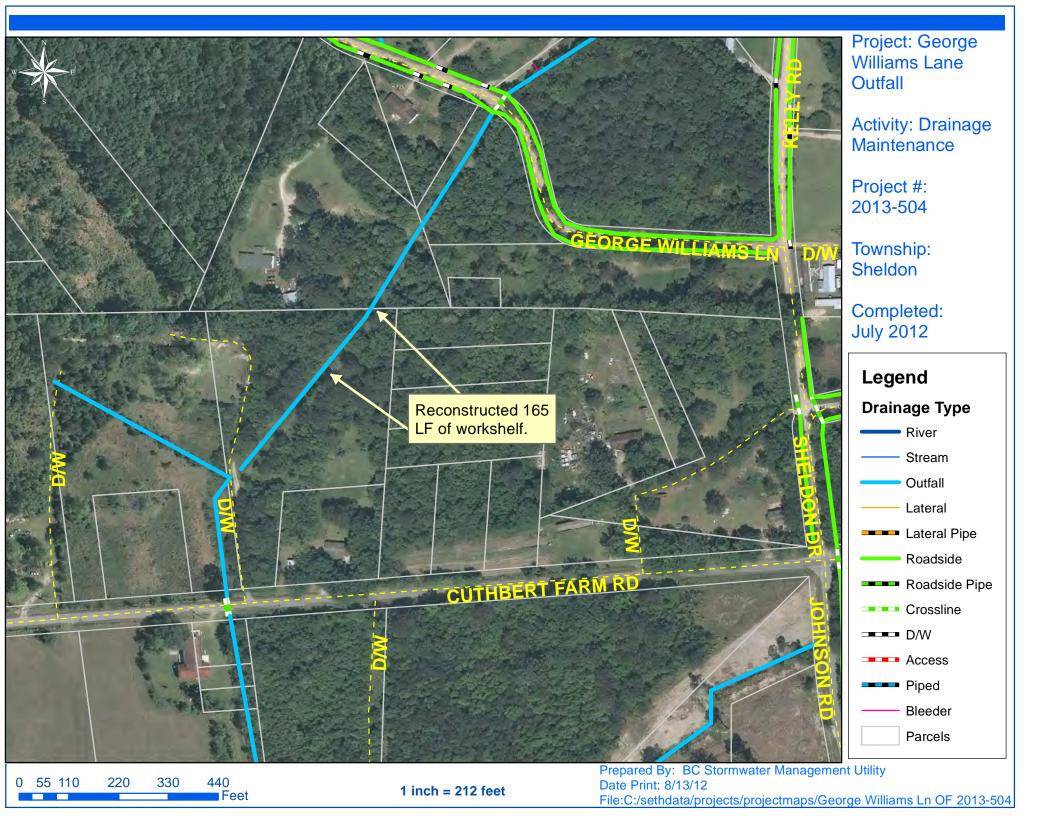

## Stormwater Infrastructure

Project Summary

Project Summary: George Williams Lane Outfall

Narrative Description of Project: Completion: Jul-12

Reconstructed 165 L.F. of workshelf.

| 2013-504 / George Williams Lane Outfall | Labor | Labor    | Equipment | Material | Contractor | Indirect |                   |
|-----------------------------------------|-------|----------|-----------|----------|------------|----------|-------------------|
|                                         | Hours | Cost     | Cost      | Cost     | Cost       | Labor    | <b>Total Cost</b> |
| AUDIT / Audit Project                   | 0.5   | \$10.45  | \$0.00    | \$0.00   | \$0.00     | \$6.62   | \$17.06           |
| HAUL / Hauling                          | 21.0  | \$271.46 | \$224.70  | \$152.79 | \$0.00     | \$302.82 | \$951.77          |
| WSREP / Workshelf - Repair              | 14.0  | \$188.21 | \$67.40   | \$40.99  | \$0.00     | \$207.90 | \$504.51          |
| 2013-504 / George Williams Lane Outfall | 35.5  | \$470.12 | \$292.10  | \$193.78 | \$0.00     | \$517.34 | \$1,473.34        |
| Sub Total                               |       |          |           |          |            |          |                   |
|                                         |       |          |           |          |            |          |                   |
|                                         |       |          |           |          |            |          |                   |
|                                         |       |          |           |          |            |          |                   |
| Grand Total                             | 35.5  | \$470.12 | \$292.10  | \$193.78 | \$0.00     | \$517.34 | \$1,473.34        |